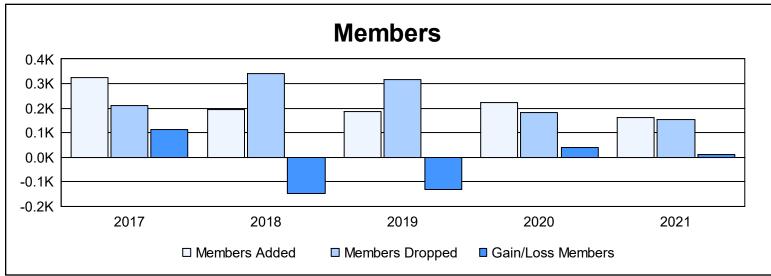

District LD 1 As of June 2021 Cumulative

| Year      | New<br>Clubs | Dropped<br>Clubs | Gain/<br>Loss<br>Clubs | New<br>Members | Charter<br>Members | Reinstate<br>Members | Transfer<br>Members | Total<br>Member<br>Added | Total<br>Members<br>Dropped | Gain/<br>Loss<br>Members |
|-----------|--------------|------------------|------------------------|----------------|--------------------|----------------------|---------------------|--------------------------|-----------------------------|--------------------------|
| 2016-2017 | 1            | 0                | 1                      | 289            | 29                 | 3                    | 2                   | 323                      | 210                         | 113                      |
| 2017-2018 | 1            | 3                | -2                     | 123            | 36                 | 32                   | 4                   | 195                      | 342                         | -147                     |
| 2018-2019 | 0            | 4                | -4                     | 159            | 5                  | 17                   | 4                   | 185                      | 316                         | -131                     |
| 2019-2020 | 3            | 0                | 3                      | 137            | 79                 | 5                    | 3                   | 224                      | 183                         | 41                       |
| 2020-2021 | 1            | 1                | 0                      | 132            | 26                 | 4                    | 1                   | 163                      | 154                         | 9                        |
| Average   | 1            | 2                | 0                      | 168            | 35                 | 12                   | 3                   | 218                      | 241                         | -23                      |